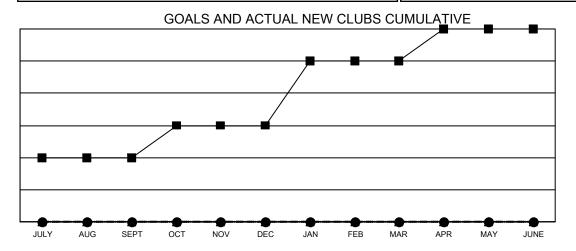

- CURRENT YEAR GOALS FOR NEW CLUBS

- CURRENT YEAR ACTUAL NEW CLUBS

- LAST YEAR ACTUAL NEW CLUBS

## Multiple District 7

**LOCATION: ARKANSAS** 

| Clubs                 |               |           |               |  |  |
|-----------------------|---------------|-----------|---------------|--|--|
| RESULTS FOR 2022-2023 |               |           |               |  |  |
| QUARTER               | NEW CLUB GOAL | NEW CLUBS | DROPPED CLUBS |  |  |
| JULY/AUG/SEPT         | 2             | 0         | 2             |  |  |
| OCT/NOV/DEC           | 1             | 0         | 0             |  |  |
| JAN/FEB/MAR           | 2             | 0         | 0             |  |  |
| APR/MAY/JUNE          | 1             | 0         | 1             |  |  |