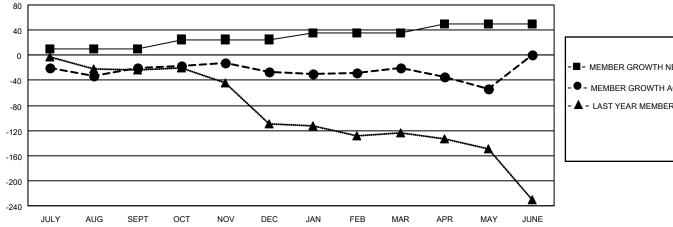

## GOALS AND ACTUAL MEMBERS CUMULATIVE

| - WEWBER GROWTH NET GOAL          |
|-----------------------------------|
| - ● - MEMBER GROWTH ACTUAL        |
| - ▲ - LAST YEAR MEMBERSHIP ACTUAL |
|                                   |
|                                   |

| Members               |                  |                 |                       |  |  |
|-----------------------|------------------|-----------------|-----------------------|--|--|
| RESULTS FOR 2022-2023 |                  |                 |                       |  |  |
| QUARTER               | MEMBER GROWTH NE | T MEMBER GROWTH | DROPPED               |  |  |
|                       | GOAL             | ACTUAL          | MEMBERS ACTUAL        |  |  |
|                       |                  |                 | (including transfers) |  |  |
| JULY/AUG/SE           | EPT 10           | 57              | 65                    |  |  |
| OCT/NOV/DE            | C 15             | 52              | 56                    |  |  |
| JAN/FEB/MAF           | ₹ 10             | 69              | 57                    |  |  |
| APR/MAY/JUI           | NE 15            | 42              | 74                    |  |  |